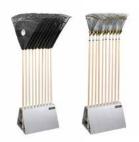

**Display stands** Stable and attraktive display stands for landscaping rakes and leaf scoops. Galvanised steel, for 10 tools, loose handles, PU 1

| Number   | Equipment | Handle    | Wood handle |
|----------|-----------|-----------|-------------|
| 08325/01 | 02779     | 02900/140 | ash         |
| 08325/06 | 02780     | 02900/140 | ash         |
| 08325/14 | 02780     | 02933     | aspen       |
| 08325/11 | 02791     | 02933     | aspen       |