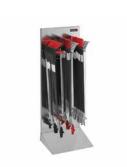

## Sales support

**Display stands Greifboys** Attractive display stands of galvanised steel for  $3 \times 10$  kinds of Greifboys, PU 1

| Number   | Audience   | Allocation | Allocation | Allocation |
|----------|------------|------------|------------|------------|
| 08326/10 | individual | -          | -          | -          |
| 08326/11 | budget     | 01320      | 01270      | 01150/90   |
| 08326/12 | competence | 01040/90   | 01050/90   | 01150/90   |