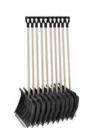

## Number

08325/15

**Display stands** Stable and attractive display stands with 10 poly snow shovels, including handles. Galvanised steel display, PU 1

| Number   | Equipment |
|----------|-----------|
| 08325/07 | 02468     |

**Display stands** Stable and attractive display stands with 10 snow shovels aluminium and handles, not assembled. Galvanised steel display, PU 1

| Number   | Equipment | Handle |
|----------|-----------|--------|
| 08325/08 | 02462     | 02904  |

**Display stands** Stable and attractive display stands with 10 snow shovels aluminium and handles, not assembled. Galvanised steel display, PU 1

| Number   | Equipment | Handle    |
|----------|-----------|-----------|
| 08325/09 | 02465     | 02915/130 |