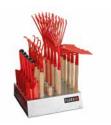

**Display stands small tools** Attractive display stands for the sales counter. Galvanised steel, 5 × 5 small hand tools 03020, 03021, 03022, 03023, 03024, PU 1