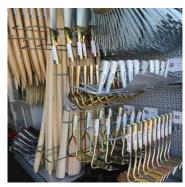

**Display stands** Stable and attraktive display stands for landscaping rakes and leaf scoops. Galvanised steel, for 10 tools, loose handles, PU 1

| Number   | Equipment | Handle    | Wood handle |
|----------|-----------|-----------|-------------|
| 08325/01 | 02779     | 02900/140 | ash         |
| 08325/06 | 02780     | 02900/140 | ash         |
| 08325/14 | 02780     | 02933     | aspen       |
| 08325/11 | 02791     | 02933     | aspen       |