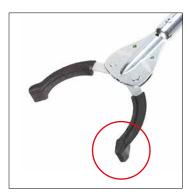

Anti-slip plastic-coated grabbers for indoor and outdoor use

Available models

Grabber for picking up refuse and rubbish indoors, special grabber with cups for picking up tiny, smooth and wet parts.

#### **Greifboy 90 with steel handle** Anodised aluminium tube with integrated mechanism, galvanised head, special grabber with cups, PU 10

| Number    | Length (cm) | Weight (g) | Grabber opening (cm) | Handle |  |
|-----------|-------------|------------|----------------------|--------|--|
| 01090/90  | 90          | 310        | 10.5                 | steel  |  |
| 01090/105 | 105         | 330        | 10.5                 | steel  |  |
| 01090/140 | 140         | 380        | 10.5                 | steel  |  |