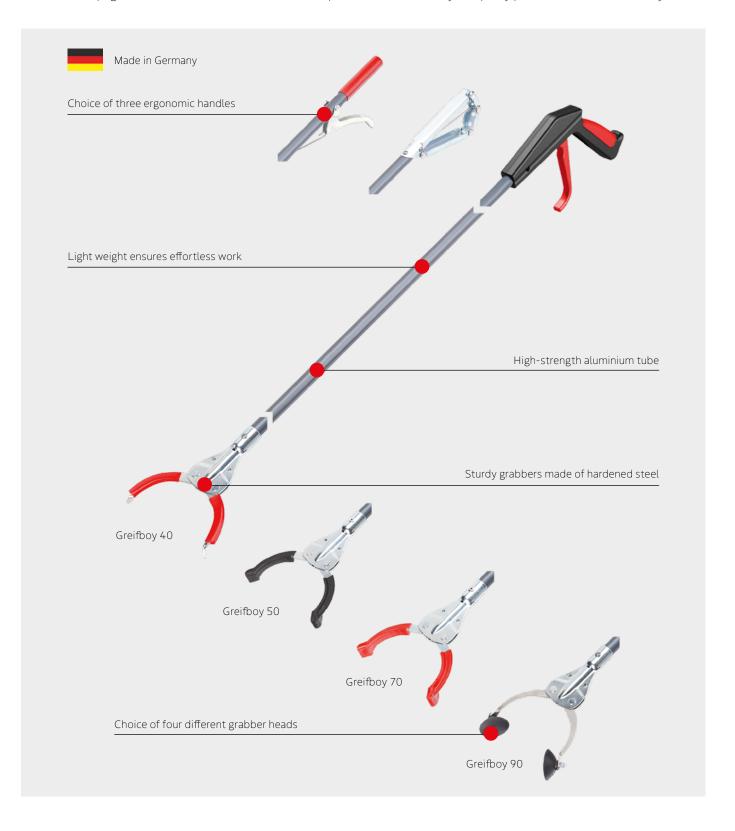

**Greifboy 40 with lever handle** Anodised aluminium tube with integrated mechanism, galvanised head, hardened plastic-coated grabbers, PU 10

| Number | Length (cm) | Weight (g) | Grabber opening (cm) | Handle |  |
|--------|-------------|------------|----------------------|--------|--|
| 01240  | 90          | 300        | 10.5                 | lever  |  |

**Greifboy 50 with lever handle** Anodised aluminium tube with integrated mechanism, galvanised head, hardened plastic-coated grabbers, PU 10

| Number | Length (cm) | Weight (g) | Grabber opening (cm) | Handle |
|--------|-------------|------------|----------------------|--------|
| 01250  | 90          | 310        | 10.5                 | lever  |

**Greifboy 70 with lever handle** Anodised aluminium tube with integrated mechanism, galvanised head, hardened plastic-coated grabbers, PU 10

| Number | Length (cm) | Weight (g) | Grabber opening (cm) | Handle |  |
|--------|-------------|------------|----------------------|--------|--|
| 01270  | 90          | 310        | 10.5                 | lever  |  |