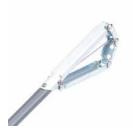

Anti-slip plastic-coated grabbers for indoor and outdoor use

Available models

Grabber for picking up refuse and rubbish indoors, special grabber with cups for picking up tiny, smooth and wet parts.

Special grabber with cups for picking up tiny, smooth and wet parts

Available models