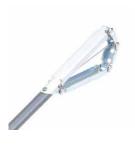

Anti-slip plastic-coated grabbers for indoor and outdoor use

Available models

Grabber for picking up refuse and rubbish indoors, special grabber with cups for picking up tiny, smooth and wet parts.

Special grabber with cups for picking up tiny, smooth and wet parts

Available models