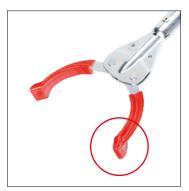

Grabber for picking up refuse and rubbish outdoors, with opened tips for scraping off stuck-on residues.

**Greifboy 40 with steel handle** Anodised aluminium tube with integrated mechanism, galvanised head, hardened plastic-coated grabbers, PU 10

Opened tips for scpraping off stuck-on residues

Available models

Grabber for picking up refuse and rubbish both indoors and outdoors, fitted with anti-slip plastic-coated grabbers for fast work, including on smooth surfaces.