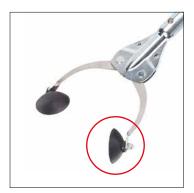

Anti-slip plastic-coated grabbers for indoor and outdoor use

Available models

Grabber for picking up refuse and rubbish indoors, special grabber with cups for picking up tiny, smooth and wet parts.

Special grabber with cups for picking up tiny, smooth and wet parts

Available models