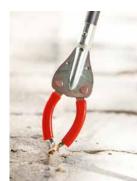

Anti-slip plastic-coated grabbers for indoor and outdoor use

Available models

Grabber for picking up refuse and rubbish outdoors, coated in wear-resistant plastic tips.

**Greifboy 70 with steel handle** Anodised aluminium tube with integrated mechanism, galvanised head, hardened plastic-coated grabbers, PU 10

Anti-slip plastic-coated grabbers for indoor and outdoor use

Available models

Grabber for picking up refuse and rubbish indoors, special grabber with cups for picking up tiny, smooth and wet parts.