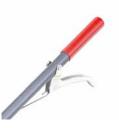

Opened tips for scpraping off stuck-on residues

Available models

Grabber for picking up refuse and rubbish both indoors and outdoors, fitted with anti-slip plastic-coated grabbers for fast work, including on smooth surfaces.

**Greifboy 50 with steel handle** Anodised aluminium tube with integrated mechanism, galvanised head, hardened plastic-coated grabbers, PU 10

| Number    | Length (cm) | Weight (g) | Grabber opening (cm) | Handle |
|-----------|-------------|------------|----------------------|--------|
| 01050/75  | 75          | 280        | 10.5                 | steel  |
| 01050/90  | 90          | 300        | 10.5                 | steel  |
| 01050/105 | 105         | 320        | 10.5                 | steel  |
| 01050/140 | 140         | 370        | 10.5                 | steel  |