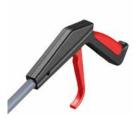

Grabber for picking up refuse and rubbish outdoors, with opened tips for scraping off stuck-on residues.

**Greifboy 40 with steel handle** Anodised aluminium tube with integrated mechanism, galvanised head, hardened plastic-coated grabbers, PU 10

| Number    | Length (cm) | Weight (g) | Grabber opening (cm) | Handle |
|-----------|-------------|------------|----------------------|--------|
| 01040/75  | 75          | 280        | 10.5                 | steel  |
| 01040/90  | 90          | 300        | 10.5                 | steel  |
| 01040/105 | 105         | 320        | 10.5                 | steel  |
| 01040/140 | 140         | 370        | 10.5                 | steel  |