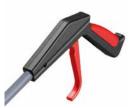

Grabber for picking up refuse and rubbish outdoors, with opened tips for scraping off stuck-on residues.

**Greifboy 40 with steel handle** Anodised aluminium tube with integrated mechanism, galvanised head, hardened plastic-coated grabbers, PU 10

| Number    | Length (cm) | Weight (g) | Grabber opening (cm) | Handle |
|-----------|-------------|------------|----------------------|--------|
| 01040/75  | 75          | 280        | 10.5                 | steel  |
| 01040/90  | 90          | 300        | 10.5                 | steel  |
| 01040/105 | 105         | 320        | 10.5                 | steel  |
| 01040/140 | 140         | 370        | 10.5                 | steel  |