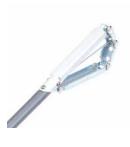

Anti-slip plastic-coated grabbers for indoor and outdoor use

Available models

Grabber for picking up refuse and rubbish indoors, special grabber with cups for picking up tiny, smooth and wet parts.

Special grabber with cups for picking up tiny, smooth and wet parts

Available models