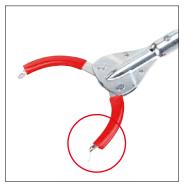

Grabber for picking up refuse and rubbish outdoors, with opened tips for scraping off stuck-on residues.

**Greifboy 40 with steel handle** Anodised aluminium tube with integrated mechanism, galvanised head, hardened plastic-coated grabbers, PU 10

Opened tips for scpraping off stuck-on residues

Available models

Grabber for picking up refuse and rubbish both indoors and outdoors, fitted with anti-slip plastic-coated grabbers for fast work, including on smooth surfaces.