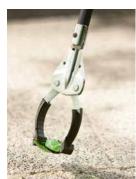

Grabber for picking up refuse and rubbish outdoors, with opened tips for scraping off stuck-on residues.

**Greifboy 40 with steel handle** Anodised aluminium tube with integrated mechanism, galvanised head, hardened plastic-coated grabbers, PU 10

Opened tips for scpraping off stuck-on residues

Available models

Grabber for picking up refuse and rubbish both indoors and outdoors, fitted with anti-slip plastic-coated grabbers for fast work, including on smooth surfaces.