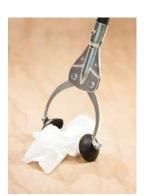

Anti-slip plastic-coated grabbers for indoor and outdoor use

Available models

Grabber for picking up refuse and rubbish outdoors, coated in wear-resistant plastic tips.

**Greifboy 70 with steel handle** Anodised aluminium tube with integrated mechanism, galvanised head, hardened plastic-coated grabbers, PU 10

Anti-slip plastic-coated grabbers for indoor and outdoor use

Available models

Grabber for picking up refuse and rubbish indoors, special grabber with cups for picking up tiny, smooth and wet parts.