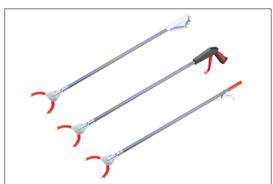

### **Professional series**

**Greifboys** In the waste collection sector, functionality and ergonomic handling of the equipment are of great importance. These are extremely important for every product design. With so many different types, Greifboys allow fatigue-free work both indoors and outdoors – they pick up a discarded bus ticket just as easily as a large champagne bottle. Based on a maintenance-free, internal mechanical system, they provide maximum durability.