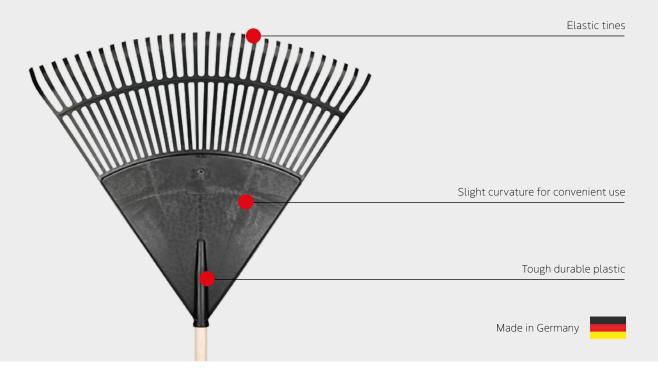

# High-strength spring steel adjustment rail Broad, sturdy bow Precise connection to the adjustment rail directly on the bow

### **Plastic leaf rakes**

Four reinforced outer tines

### Overview of the sizes

The landscaping rake with its special double sturdy curvature is manufactured in Germany.

more details from page 62.