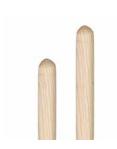

**Tool handle** Handles for leaf rakes and leaf scoop. Numerous versions, ø 28 mm, PU 10

| Number    | Length (cm) | Material | Form     |
|-----------|-------------|----------|----------|
| 02933     | 140         | aspen    | straight |
| 02900/140 | 140         | ash      | shaped   |
| 02900/160 | 160         | ash      | shaped   |