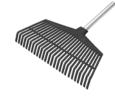

**Garden rake, polyethylene** Light, easy-to-handle universal rake, e.g. fresh lawns or gravel surfaces. Polyethylene, threaded socket ø 24 mm, PU 10

| Number | Width (cm) | Tines | Handle    |  |
|--------|------------|-------|-----------|--|
| 02770  | 44         | 26    | without   |  |
| 02771  | 44         | 26    | aluminium |  |