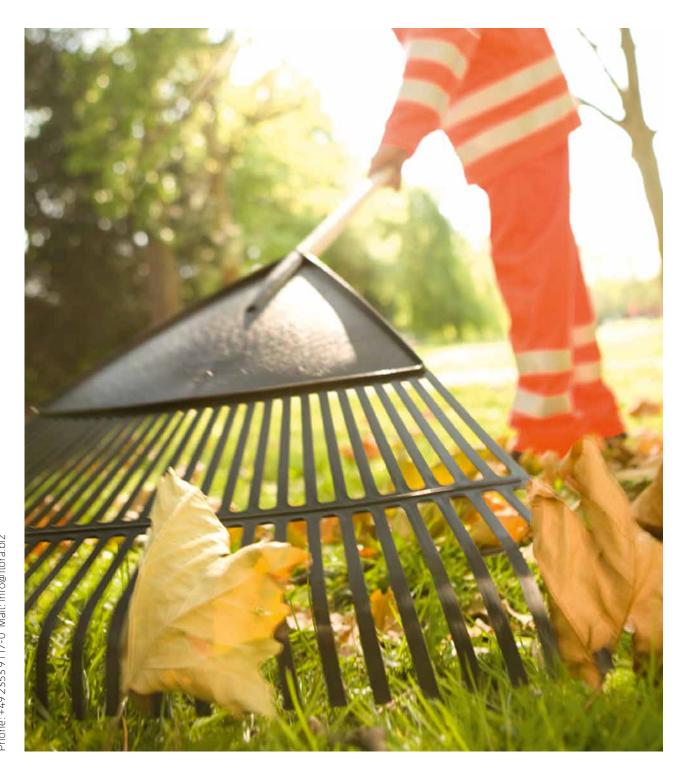

# **Leaf rakes**

**Tough performer** – the professional leaf rakes are very efficient and durable. Various versions made of metal or plastic are essential tools for thorough lawn and garden maintenance.

## Plastic leaf rakes

**Landscaping rake** Extra large, light leaf rake for dealing with large areas efficiently. Ideal for raking leaves and hedge cuttings. Tough plastic, socket Ø 28 mm, PU 10

| Number | Width (cm) | Tines |  |
|--------|------------|-------|--|
| 02780  | 80         | 30    |  |
|        |            |       |  |