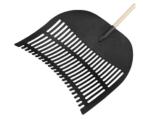

**Leaf scoop** Large, flexible leaf scoop for collecting leaves and grass from lawn areas. Polypropylene, PU 5

| Number | Measure<br>W × H (cm) |
|--------|-----------------------|
| 02791  | 70 × 60               |