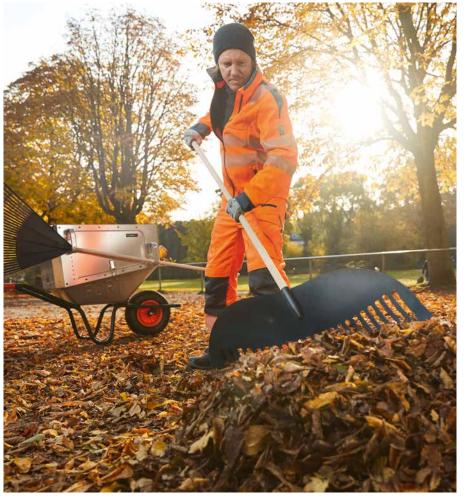

## Plastic leaf rakes

**Landscaping rake** Extra large, light leaf rake for dealing with large areas efficiently. Ideal for raking leaves and hedge cuttings. Tough plastic, socket Ø 28 mm, PU 10

| Number | Width (cm) | Tines |  |
|--------|------------|-------|--|
| 02780  | 80         | 30    |  |
|        |            |       |  |

### Overview of the sizes

The landscaping rake with its special double sturdy curvature is manufactured in Germany.

more details from page 62.