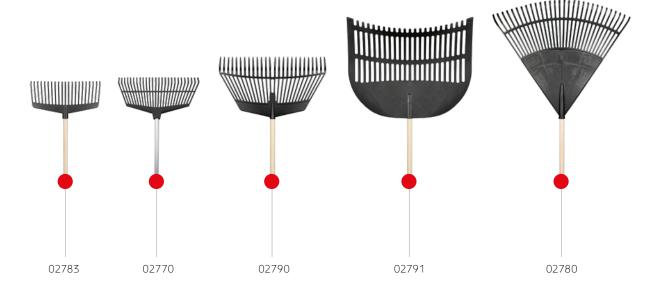

## Plastic leaf rakes

**Landscaping rake** Extra large, light leaf rake for dealing with large areas efficiently. Ideal for raking leaves and hedge cuttings. Tough plastic, socket Ø 28 mm, PU 10

| Number | Width (cm) | Tines |  |
|--------|------------|-------|--|
| 02780  | 80         | 30    |  |
|        |            |       |  |

**Combination tool leaf rake and fork** High-quality and stable combination-tool for raking and scooping of leaves and grass cuttings. Polyamide, socket Ø 28 mm, PU 10

| Number | Width (cm) | Tines |  |
|--------|------------|-------|--|
| 02790  | 60         | 26    |  |

**Garden rake, polyethylene** Light, easy-to-handle universal rake, e.g. fresh lawns or gravel surfaces. Polyethylene, threaded socket ø 24 mm, PU 10

| Number | Width (cm) | Tines | Handle    |  |
|--------|------------|-------|-----------|--|
| 02770  | 44         | 26    | without   |  |
| 02771  | 44         | 26    | aluminium |  |

**Garden rake, polyamide** Light-weight, sturdy all-purpose broom for leaves and grass cuttings. Polyamide, socket ø 28 mm, PU 10

| Number | Width (cm) | Tines |  |
|--------|------------|-------|--|
| 02783  | 38         | 20    |  |

**Leaf scoop** Large, flexible leaf scoop for collecting leaves and grass from lawn areas. Polypropylene, PU 5

| Number | Measure<br>W × H (cm) |
|--------|-----------------------|
| 02791  | 70 × 60               |

### Overview of the sizes

The landscaping rake with its special double sturdy curvature is manufactured in Germany.

more details from page 62.