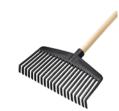

## Plastic leaf rakes

**Landscaping rake** Extra large, light leaf rake for dealing with large areas efficiently. Ideal for raking leaves and hedge cuttings. Tough plastic, socket Ø 28 mm, PU 10

| Number | Width (cm) | Tines |  |
|--------|------------|-------|--|
| 02780  | 80         | 30    |  |
|        |            |       |  |

### Overview of the sizes

The landscaping rake with its special double sturdy curvature is manufactured in Germany.

more details from page 62.