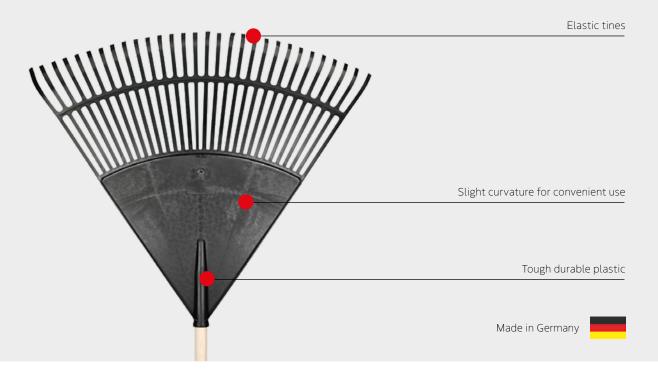

# **Leaf rakes**

**Tough performer** – the professional leaf rakes are very efficient and durable. Various versions made of metal or plastic are essential tools for thorough lawn and garden maintenance.



# High-strength spring steel adjustment rail Broad, sturdy bow Precise connection to the adjustment rail directly on the bow

## **Plastic leaf rakes**

Four reinforced outer tines



# Metal leaf rakes

### Professional leaf rake with closed socket (adjustable) Robust,

hard-wearing leaf rake for daily and professional use, adjustable working width. Closed socket, 22 flat tines, four reinforced outer tines, galvanised, high-strength spring steel adjustment rail, reinforced bow, PU 10

| Number | Width (cm) | Tines |  |
|--------|------------|-------|--|
| 02779  | 32 - 48    | 22    |  |



### Professional leaf rake with U-bolt socket (adjustable) Robust,

hard-wearing leaf rake for daily and professional use, adjustable working width. Closed U-bold socket, 22 flat tines, four reinforced outer tines, galvanised, high-strength spring steel adjustment rail, reinforced bow, PU 10

| Number | Width (cm) | Tines |  |
|--------|------------|-------|--|
| 02789  | 32 - 48