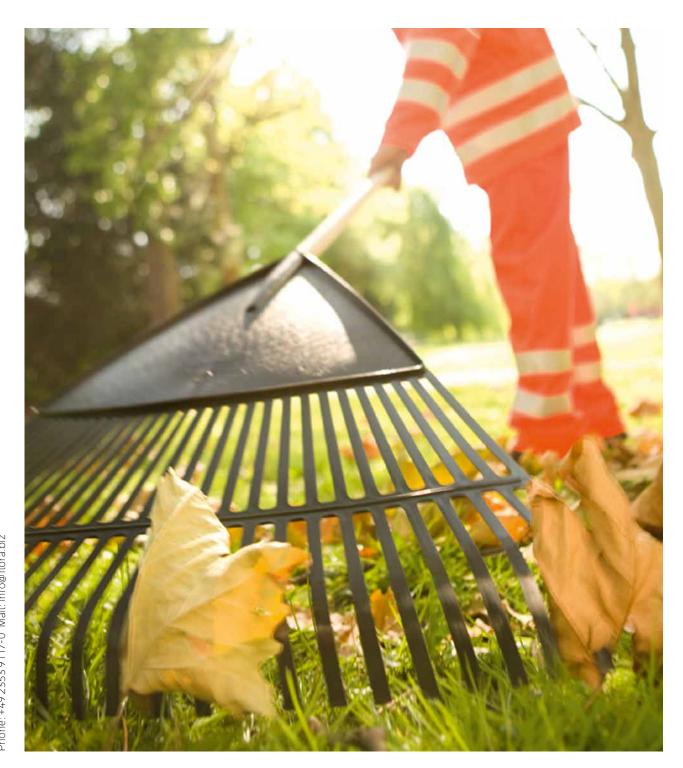

# **Leaf rakes**

**Tough performer** – the professional leaf rakes are very efficient and durable. Various versions made of metal or plastic are essential tools for thorough lawn and garden maintenance.