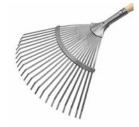

| Number | Width (cm) | Tines |  |
|--------|------------|-------|--|
| 02776  | 45         | 22    |  |

**Wide leaf rake** Light, thorough working leaf rake for sensitive surfaces, even minimal unevenness. Aluminium carrier, stainless steel rake contour, 590 g, PU 10

| Number | Width (cm) | Tines |   |  |
|--------|------------|-------|---|--|
| 02703  | 56         | 28    | ' |  |

**Small leaf rake** Narrow leaf rake for flower beds, garden beds and hedges. Galvanised steel, PU 10