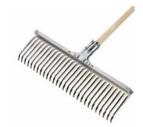

| Number | Width (cm) | Tines |  |
|--------|------------|-------|--|
| 02785  | 45         | 22    |  |
|        |            |       |  |

**Leaf rake** For routine applications, including home use. 22 flat tines, powder-coated, PU 10