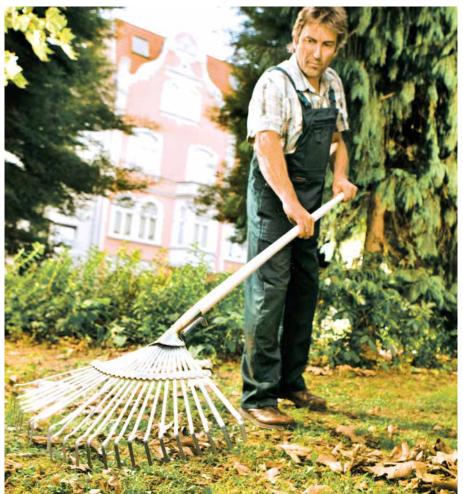

# **Leaf rakes**

**Tough performer** – the professional leaf rakes are very efficient and durable. Various versions made of metal or plastic are essential tools for thorough lawn and garden maintenance.