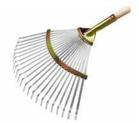

### Professional leaf rake with closed socket (adjustable) Robust,

hard-wearing leaf rake for daily and professional use, adjustable working width. Closed socket, 22 flat tines, four reinforced outer tines, galvanised, high-strength spring steel adjustment rail, reinforced bow, PU 10

| Number | Width (cm) | Tines |  |
|--------|------------|-------|--|
| 02779  | 32 - 48    | 22    |  |