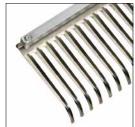

| Number | Width (cm) | Tines |  |
|--------|------------|-------|--|
| 02776  | 45         | 22    |  |

**Wide leaf rake** Light, thorough working leaf rake for sensitive surfaces, even minimal unevenness. Aluminium carrier, stainless steel rake contour, 590 g, PU 10

| Number | Width (cm) | Tines |   |  |
|--------|------------|-------|---|--|
| 02703  | 56         | 28    | ' |  |

**Small leaf rake** Narrow leaf rake for flower beds, garden beds and hedges. Galvanised steel, PU 10