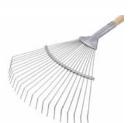

| Number | Width (cm) | Tines |  |
|--------|------------|-------|--|
| 02777  | 45         | 22    |  |

**Wire rake** Robust, hard-wearing leaf rake with hard tines for efficient sweeping and light scarifying work. 22 round tines, reinforced bow, powder-coated, PU 10