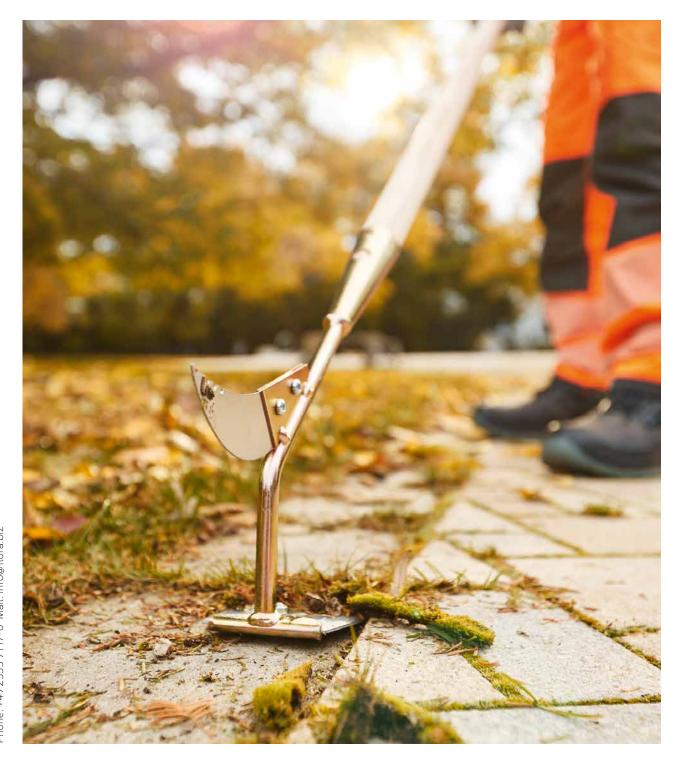

#### **Weed remover**

FLORA's professional hoes have a hardened blade which is screwed to fire! Whether for roots, stones, or the sturdy shaft. The blade can be removed and replaced.

Our tough hoes have gone through stubborn old vegetation - the blades and shaft of the heavy hoes are forged and cope with everything.

The kerbstone cleaner is a special device for communal cleaning. It helps to clean drains, so it prevents dangerous flooding.