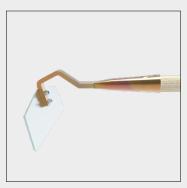

### **Heavy hoes**

#### **Weed remover**

FLORA's professional hoes have a hardened blade which is screwed to fire! Whether for roots, stones, or the sturdy shaft. The blade can be removed and replaced.

Our tough hoes have gone through stubborn old vegetation - the blades and shaft of the heavy hoes are forged and cope with everything.