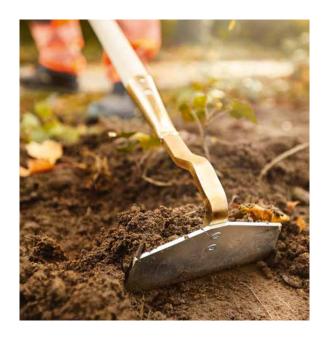

## Hoes, scuffle hoes and scrapers

**Irresistible – the Professional hoes** succeed easily against weeds and unwanted vegetation on flowerbeds and paths. Their strong steel blade is available in different shapes, replaceable and screwed to a sturdy shaft. Our heavy hoes have forged blades. They are the right tool for clearing and cultivating heavy soils.

#### **Weed remover**

FLORA's professional hoes have a hardened blade which is screwed to fire! Whether for roots, stones, or the sturdy shaft. The blade can be removed and replaced.

Our tough hoes have gone through stubborn old vegetation - the blades and shaft of the heavy hoes are forged and cope with everything.