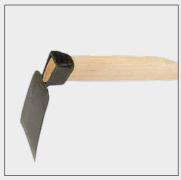

**Professional hoe, danish type** For gentle loosening of soil and weed-pulling between plants. Galvanised head, exchangeable stainless steel blade, PU 10. Replacement blade, PU 1

| The second |  |
|------------|--|

| Number   | Width (cm) | Repl. Blade No. | Width (cm) |  |
|----------|------------|-----------------|------------|--|
| 02116/16 | 16         | 02916/16        | 16         |  |
| 02116/19 | 19         | 02916/19        | 19         |  |

**Draw hoe, danish type** Hoe for weeding and loosening. Galvanised, honed steel blade, PU 10

 Number
 Width (cm)

 02115/16
 16

**Bow-type hoe** For gentle work between cultivated plants. Galvanised, honed steel blade, PU 10