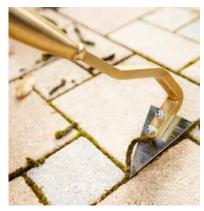

**Professional hoe** Fine hoe for weeding , loosening and cleaning grouts. Galvanised, hardened, tapered blade, PU 10. Replacement blade, PU 1

| Number | Width (cm) | Repl. Blade No. | Width (cm) |
|--------|------------|-----------------|------------|
| 02124  | 6          | 02942           | 6          |
|        |            |                 |            |