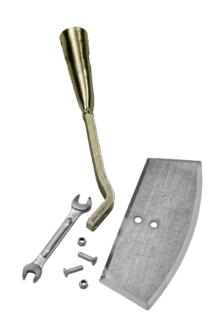

#### **Weed remover**

FLORA's professional hoes have a hardened blade which is screwed to fire! Whether for roots, stones, or the sturdy shaft. The blade can be removed and replaced.

Our tough hoes have gone through stubborn old vegetation - the blades and shaft of the heavy hoes are forged and cope with everything.

# Lightweight hoes

**Professional beet hoe** For loosening cultivated plants. Galvanised, hardened, exchangeable blade, blade sharpened on one side, PU 10. Replacement blade, PU 1

| Number   | Width (cm) | Repl. Blade No. | Width (cm) |  |
|----------|------------|-----------------|------------|--|
| 02120/10 | 10         | 02940/10        | 10         |  |
| 02120/14 | 14         | 02940/14        | 14         |  |
| 02120/16 | 16         | 02940/16        | 16         |  |
| 02120/18 | 18         | 02940/18        | 18         |  |
| 02120/20 | 20         | 02940/20        | 20         |  |

**Professional lunated hoe** For fine working in culivated plants. Galvanised, hardened, exchangeable blade, blade sharpened on one side, PU 10. Replacement blade, PU 1

| Number   | Width (cm) | Repl. Blade No. | Width (cm) |  |
|----------|------------|-----------------|------------|--|
| 02122/16 | 16         | 02941/16        | 16         |  |
| 02122/18 | 18         | 02941/18        | 18         |  |
| 02122/20 | 20         | 02941/20        | 20         |  |

**Professional hoe** Fine hoe for weeding , loosening and cleaning grouts. Galvanised, hardened, tapered blade, PU 10. Replacement blade, PU 1

| Number | Width (cm) | Repl. Blade No. | Width (cm) |
|--------|------------|-----------------|------------|
| 02124  | 6          | 02942           | 6          |
|        |            |                 |            |