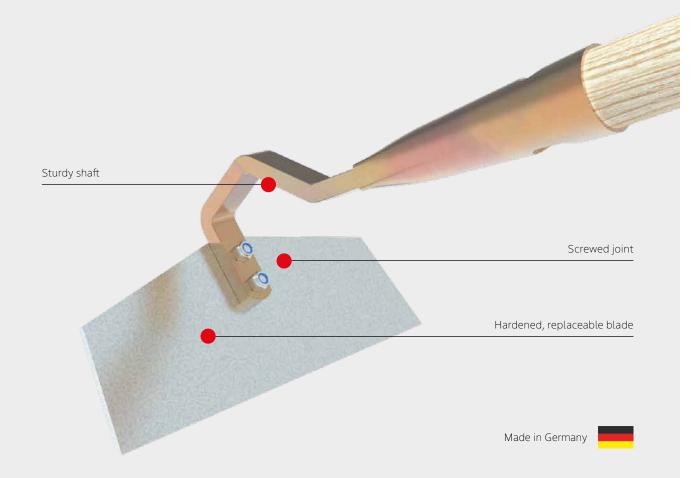

## Hoes, scuffle hoes and scrapers

**Irresistible – the Professional hoes** succeed easily against weeds and unwanted vegetation on flowerbeds and paths. Their strong steel blade is available in different shapes, replaceable and screwed to a sturdy shaft. Our heavy hoes have forged blades. They are the right tool for clearing and cultivating heavy soils.

#### **Weed remover**

FLORA's professional hoes have a hardened blade which is screwed to fire! Whether for roots, stones, or the sturdy shaft. The blade can be removed and replaced.

Our tough hoes have gone through stubborn old vegetation - the blades and shaft of the heavy hoes are forged and cope with everything.