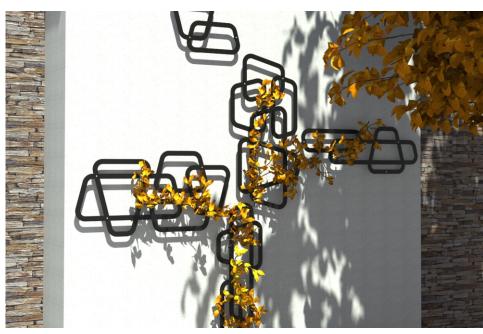

Its organic shape distinguishes Paro from other trellises. It offers a very wide range of uses because its natural geometry creates an artistic bridge between plants and architecture. Different sizes can be positioned next to each other in any way required, so plants can also be arranged in narrow areas. Paro provides plenty of design opportunities even when used with just a few plants.