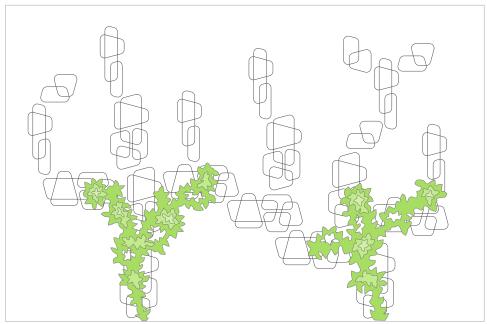

Its organic shape distinguishes Paro from other trellises. It offers a very wide range of uses because its natural geometry creates an artistic bridge between plants and architecture. Different sizes can be positioned next to each other in any way required, so plants can also be arranged in narrow areas. Paro provides plenty of design opportunities even when used with just a few plants.