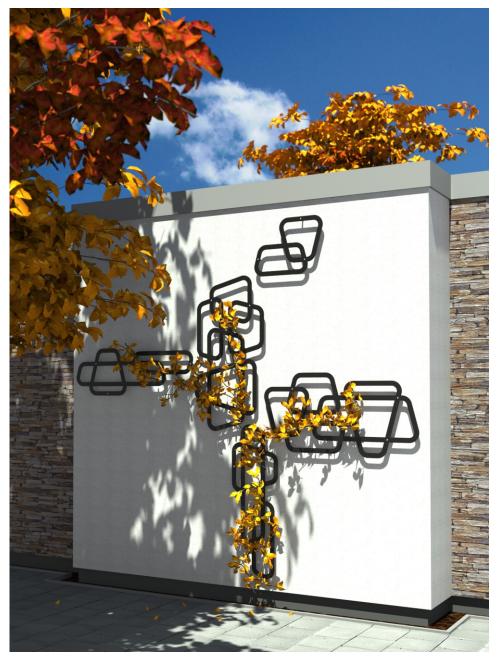

Its organic shape distinguishes Paro from other trellises. It offers a very wide range of uses because its natural geometry creates an artistic bridge between plants and architecture. Different sizes can be positioned next to each other in any way required, so plants can also be arranged in narrow areas. Paro provides plenty of design opportunities even when used with just a few plants.