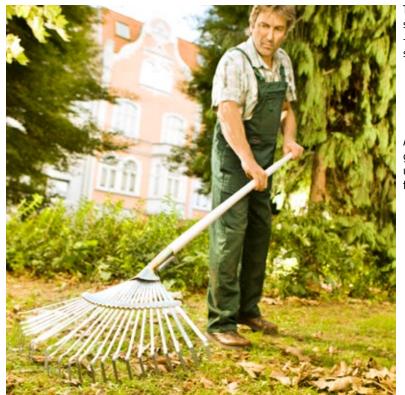

## Metal leaf rakes

**Professional leaf rake with closed socket (adjustable)** Robust, durable leaf rake for daily and professional use, adjustable working width. Closed socket, 22 flat tines, four reinforced outer tines, galvanised, high-strength spring steel adjustment rail, reinforced bow, PU 10

| Number | Width (cm) | Tines | EAN 4007105 |
|--------|------------|-------|-------------|
| 02779  | 32 – 48    | 22    | 377903      |

**Professional leaf rake with U-bolt socket (adjustable)** Robust, durable leaf rake for daily and professional use, adjustable working width. Closed U-bolt socket, 22 flat tines, four reinforced outer tines, galvanised, high-strength spring steel adjustment rail, reinforced bow, PU 10