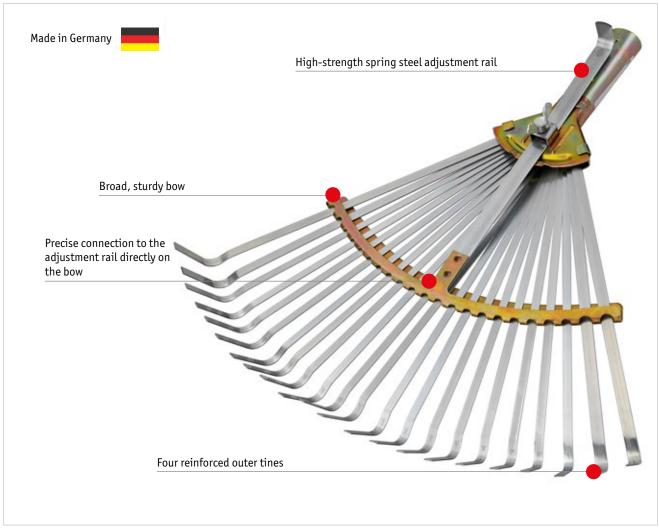

## Metal leaf rakes

**Professional leaf rake with closed socket (adjustable)** Robust, durable leaf rake for daily and professional use, adjustable working width. Closed socket, 22 flat tines, four reinforced outer tines, galvanised, high-strength spring steel adjustment rail, reinforced bow, PU 10

| Number | Width (cm) | Tines | EAN 4007105 |
|--------|------------|-------|-------------|
| 02779  | 32 – 48    | 22    | 377903      |

**Professional leaf rake with U-bolt socket (adjustable)** Robust, durable leaf rake for daily and professional use, adjustable working width. Closed U-bolt socket, 22 flat tines, four reinforced outer tines, galvanised, high-strength spring steel adjustment rail, reinforced bow, PU 10