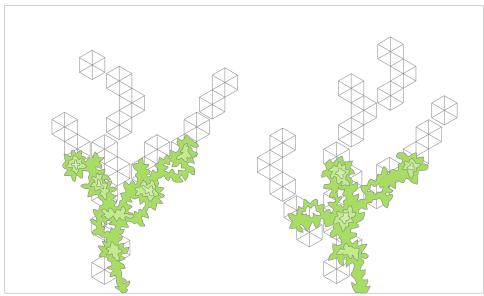

Egypt structure is a strict geometric shape. In an extremely playful way, Arik Levy has combined this tension in a product which harmonises function and shape in ways no others can. The different sizes of the trellis allow the creation of natural shapes. It is not only the plant which climbs up the supporting grid – the product itself appears to be ascending the wall.