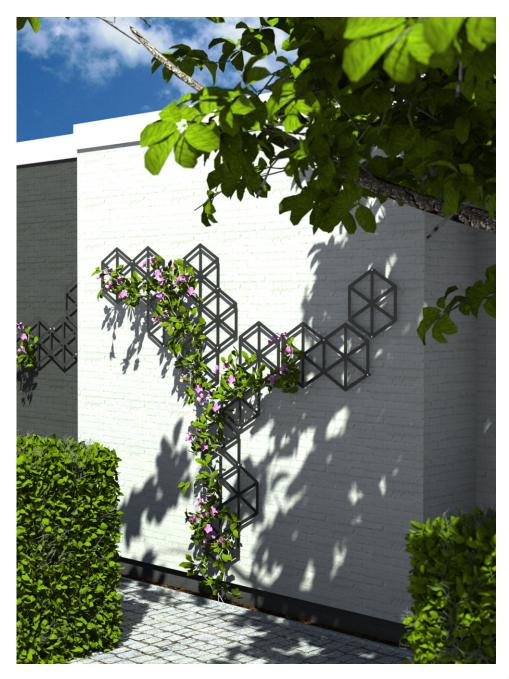

Egypt structure is a strict geometric shape. In an extremely playful way, Arik Levy has combined this tension in a product which harmonises function and shape in ways no others can. The different sizes of the trellis allow the creation of natural shapes. It is not only the plant which climbs up the supporting grid – the product itself appears to be ascending the wall.