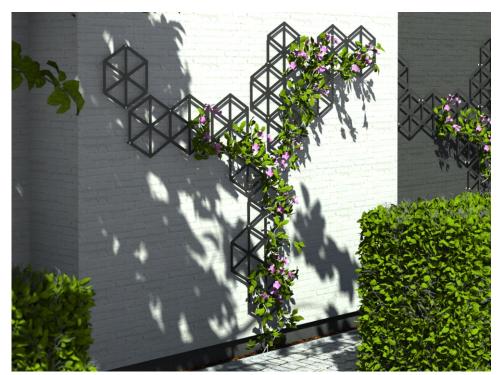

Egypt structure is a strict geometric shape. In an extremely playful way, Arik Levy has combined this tension in a product which harmonises function and shape in ways no others can. The different sizes of the trellis allow the creation of natural shapes. It is not only the plant which climbs up the supporting grid – the product itself appears to be ascending the wall.