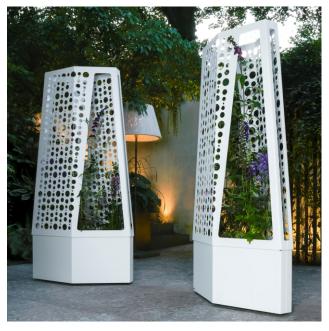

Air is a divider for use both indoors and outdoors and provides excellent protection against prying eyes. Low and tall plants benefit equally from the two different pattern, which harmonises with both modern and classical ambiences. Its specially arranged wheels ensure not only playful manoeuvrability but also exceptional stability. Two different heights and the impressive width give the system its necessary presence when dividing large areas. However, its low depth also provides advantages in confined spaces.