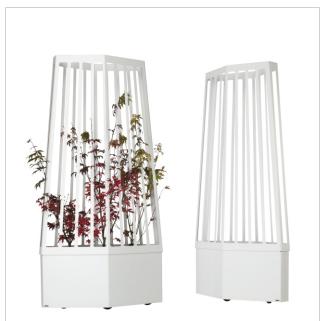

Air is a divider for use both indoors and outdoors and provides excellent protection against prying eyes. Low and tall plants benefit equally from the two different pattern, which harmonises with both modern and classical ambiences. Its specially arranged wheels ensure not only playful manoeuvrability but also exceptional stability. Two different heights and the impressive width give the system its necessary presence when dividing large areas. However, its low depth also provides advantages in confined spaces.

Michael Koenig 2017

Air is a divider for use both indoors and outdoors and provides excellent protection against prying eyes. Low and tall plants benefit equally from the two different pattern, which harmonises with both modern and classical ambiences. Its specially arranged wheels ensure not only playful manoeuvrability but also exceptional stability. Two different heights and the impressive width give the system its necessary presence when dividing large areas. However, its low depth also provides advantages in confined spaces.