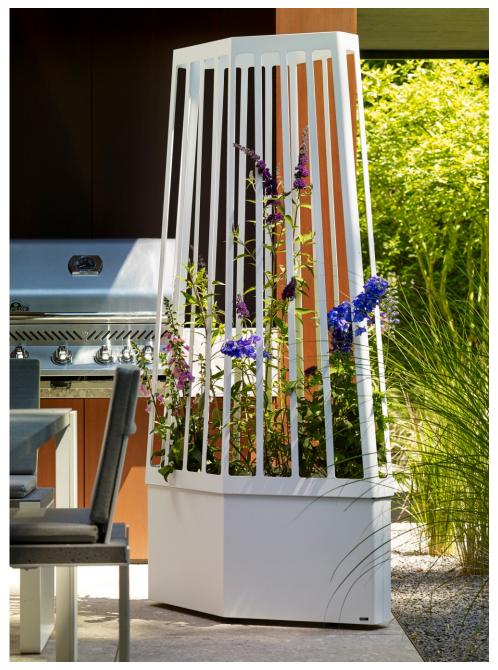

Michael Koenig 2017

Air is a divider for use both indoors and outdoors and provides excellent protection against prying eyes. Low and tall plants benefit equally from the two different pattern, which harmonises with both modern and classical ambiences. Its specially arranged wheels ensure not only playful manoeuvrability but also exceptional stability. Two different heights and the impressive width give the system its necessary presence when dividing large areas. However, its low depth also provides advantages in confined spaces.

Air is a divider for use both indoors and outdoors and provides excellent protection against prying eyes. Low and tall plants benefit equally from the two different pattern, which harmonises with both modern and classical ambiences. Its specially arranged wheels ensure not only playful manoeuvrability but also exceptional stability. Two different heights and the impressive width give the system its necessary presence when dividing large areas. However, its low depth also provides advantages in confined spaces.