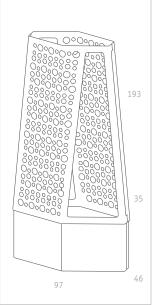

Air is a divider for use both indoors and outdoors and provides excellent protection against prying eyes. Low and tall plants benefit equally from the two different pattern, which harmonises with both modern and classical ambiences. Its specially arranged wheels ensure not only playful manoeuvrability but also exceptional stability. Two different heights and the impressive width give the system its necessary presence when dividing large areas. However, its low depth also provides advantages in confined spaces.

Michael Koenig 2017

Air is a divider for use both indoors and outdoors and provides excellent protection against prying eyes. Low and tall plants benefit equally from the two different pattern, which harmonises with both modern and classical ambiences. Its specially arranged wheels ensure not only playful manoeuvrability but also exceptional stability. Two different heights and the impressive width give the system its necessary presence when dividing large areas. However, its low depth also provides advantages in confined spaces.