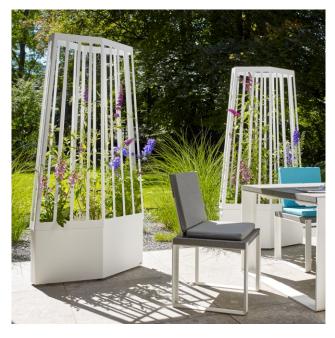

Air is a divider for use both indoors and outdoors and provides excellent protection against prying eyes. Low and tall plants benefit equally from the two different pattern, which harmonises with both modern and classical ambiences. Its specially arranged wheels ensure not only playful manoeuvrability but also exceptional stability. Two different heights and the impressive width give the system its necessary presence when dividing large areas. However, its low depth also provides advantages in confined spaces.

Michael Koenig 2017

Air is a divider for use both indoors and outdoors and provides excellent protection against prying eyes. Low and tall plants benefit equally from the two different pattern, which harmonises with both modern and classical ambiences. Its specially arranged wheels ensure not only playful manoeuvrability but also exceptional stability. Two different heights and the impressive width give the system its necessary presence when dividing large areas. However, its low depth also provides advantages in confined spaces.