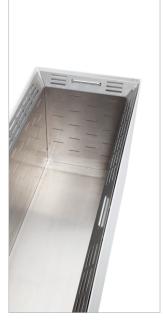

## **Planting inserts**

Removable planter inserts made of high-quality aluminium are a standard fitting for every FLORA plant container, only the intended use determines whether a water-permeable or a water-proof insert is the right choice, the double-wall design, which creates a layer of air between the plant container and the planter insert, ensures that the root system is protected against heat and frost

## **Using plants indoors**

Watertight, light aluminium, optionally with water reservoir and water level indicator

FLORA Wilh. Förster GmbH & Co. KG

Schmidtsiepen 3 58553 Halver Germany