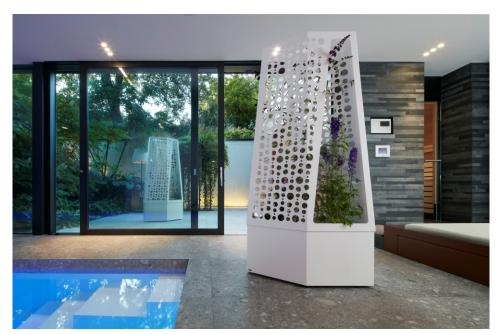

FLORA Wilh. Förster GmbH & Co. KG

Schmidtsiepen 3 58553 Halver Germany

Air is a divider for use both indoors and outdoors and provides excellent protection against prying eyes. Low and tall plants benefit equally from the two different pattern, which harmonises with both modern and classical ambiences. Its specially arranged wheels ensure not only playful manoeuvrability but also exceptional stability. Two different heights and the impressive width give the system its necessary presence when dividing large areas. However, its low depth also provides advantages in confined spaces.