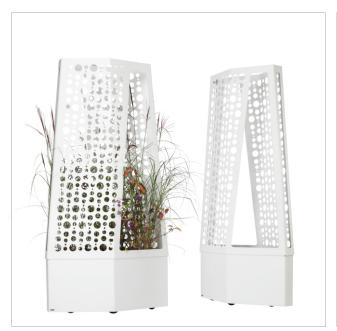

Air is a divider for use both indoors and outdoors and provides excellent protection against prying eyes. Low and tall plants benefit equally from the two different pattern, which harmonises with both modern and classical ambiences. Its specially arranged wheels ensure not only playful manoeuvrability but also exceptional stability. Two different heights and the impressive width give the system its necessary presence when dividing large areas. However, its low depth also provides advantages in confined spaces.

Michael Koenig 2017

Air is a divider for use both indoors and outdoors and provides excellent protection against prying eyes. Low and tall plants benefit equally from the two different pattern, which harmonises with both modern and classical ambiences. Its specially arranged wheels ensure not only playful manoeuvrability but also exceptional stability. Two different heights and the impressive width give the system its necessary presence when dividing large areas. However, its low depth also provides advantages in confined spaces.