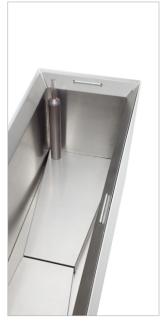

## **Planting inserts**

Removable planter inserts made of high-quality aluminium are a standard fitting for every FLORA plant container, only the intended use determines whether a water-permeable or a water-proof insert is the right choice, the double-wall design, which creates a layer of air between the plant container and the planter insert, ensures that the root system is protected against heat and frost