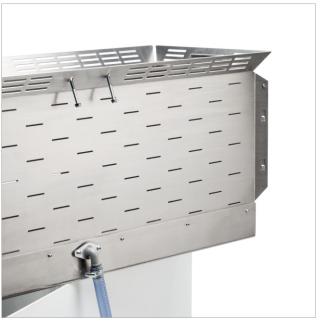

## **Planting inserts**

Removable planter inserts made of high-quality aluminium are a standard fitting for every FLORA plant container, only the intended use determines whether a water-permeable or a water-proof insert is the right choice, the double-wall design, which creates a layer of air between the plant container and the planter insert, ensures that the root system is protected against heat and frost

## Using plants outdoors

Ventilation slits for oxygen in the root systems, water reservoir, insulating air layer for protection against heat, drying out or frost