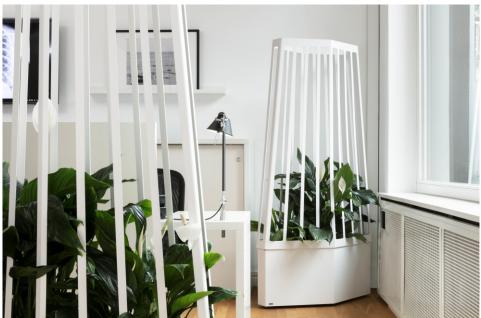

Air is a divider for use both indoors and outdoors and provides excellent protection against prying eyes. Low and tall plants benefit equally from the two different pattern, which harmonises with both modern and classical ambiences. Its specially arranged wheels ensure not only playful manoeuvrability but also exceptional stability. Two different heights and the impressive width give the system its necessary presence when dividing large areas. However, its low depth also provides advantages in confined spaces.

Michael Koenig 2017

Air is a divider for use both indoors and outdoors and provides excellent protection against prying eyes. Low and tall plants benefit equally from the two different pattern, which harmonises with both modern and classical ambiences. Its specially arranged wheels ensure not only playful manoeuvrability but also exceptional stability. Two different heights and the impressive width give the system its necessary presence when dividing large areas. However, its low depth also provides advantages in confined spaces.