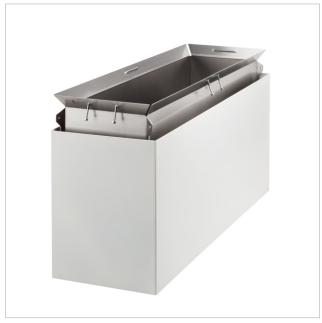

## **Planting inserts**

Removable planter inserts made of high-quality aluminium are a standard fitting for every FLORA plant container, only the intended use determines whether a water-permeable or a water-proof insert is the right choice, the double-wall design, which creates a layer of air between the plant container and the planter insert, ensures that the root system is protected against heat and frost

## Using plants outdoors

Ventilation slits for oxygen in the root systems, water reservoir, insulating air layer for protection against heat, drying out or frost

## **Using plants indoors**

Watertight, light aluminium, optionally with water reservoir and water level indicator

FLORA Wilh. Förster GmbH & Co. KG

Schmidtsiepen 3 58553 Halver Germany