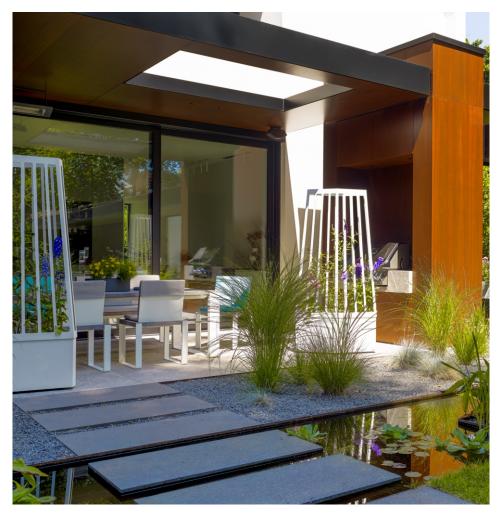

Michael Koenig 2017

Air is a divider for use both indoors and outdoors and provides excellent protection against prying eyes. Low and tall plants benefit equally from the two different pattern, which harmonises with both modern and classical ambiences. Its specially arranged wheels ensure not only playful manoeuvrability but also exceptional stability. Two different heights and the impressive width give the system its necessary presence when dividing large areas. However, its low depth also provides advantages in confined spaces.